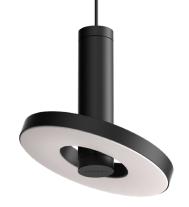

## BEADS pendant

Design by Anton de Groof, 2018

The Tonone Beads collection is designed to fit in every environment. The modest look of the armature, shines when it comes to functionality. With its 360-degree dimmable and pivotable LED ring, the Beads is a solution for any situation. The lightweight Beads pendant lamp is made of black powder-coated aluminium and is equipped with a high-quality integrated LED light source. The Beads Pendant is dimmable through an external LED dimmer (not included). Beads is available as a pendant, ceiling-, wall-, floor- or table lamp.