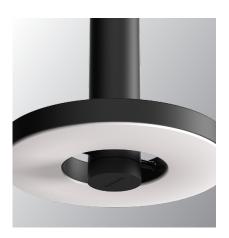

## BEADS pendant

Design by Anton de Groof, 2018

The Tonone Beads collection is designed to fit in every environment. The modest look of the armature, shines when it comes to functionality. With its 360-degree dimmable and pivotable LED ring, the Beads is a solution for any situation. The lightweight Beads pendant lamp is made of black powder-coated aluminium and is equipped with a high-quality integrated LED light source. The Beads Pendant is dimmable through an external LED dimmer (not included). Beads is available as a pendant, ceiling-, wall-, floor- or table lamp.