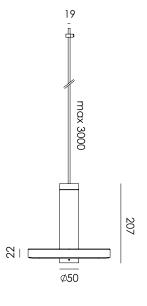

Type Pendant
Environment Indoor
Material Aluminum
Cord length Max. 3000 mm

Weight 0,8 kg Voltage 220–240 V

Watt 16 Watt IP 20

Lightsource Integrated LED source

Lumen 900

Kelvin Dim to warm ( 2100K to 2800K )

CRI 90

Dimmable Phase cut dimmable

Packaging

Weight 2,0 kg
Length 27 cm
Width 27 cm
Height 34 cm