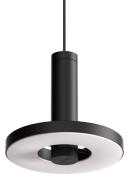

## BEADS pendant

Design by Anton de Groof, 2018

The Tonone Beads collection is designed to fit in every environment. The modest look of the armature, shines when it comes to functionality. With its 360-degree dimmable and pivotable LED ring, the Beads is a solution for any situation. The lightweight Beads pendant lamp is made of black powder-coated aluminium and is equipped with a high-quality integrated LED light source. The Beads Pendant is dimmable through an external LED dimmer (not included). Beads is available as a pendant, ceiling-, wall-, floor- or table lamp.